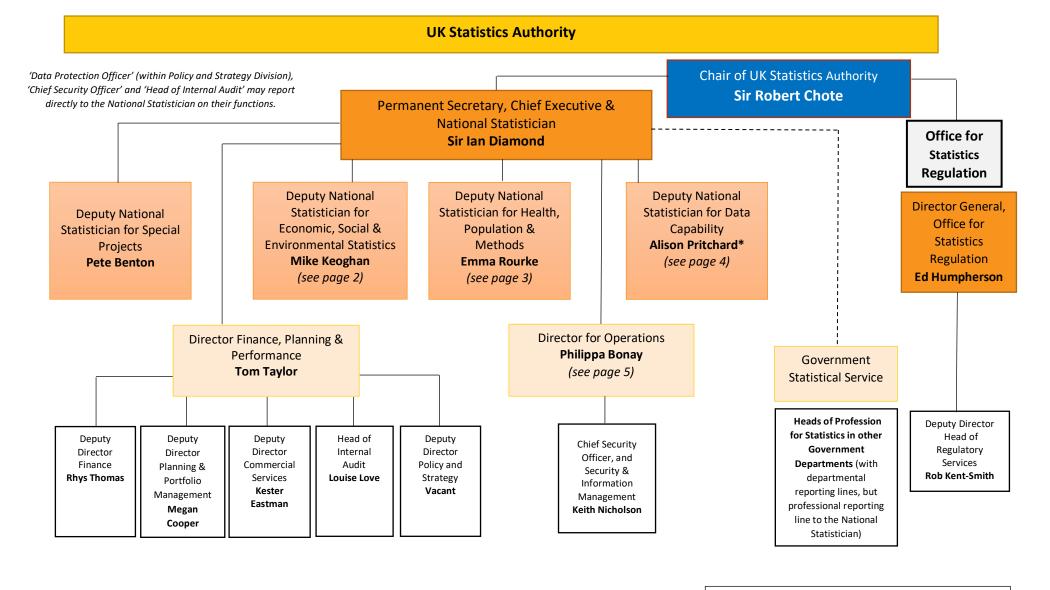

\*Alison Pritchard is currently on a leave of absence and Pete Benton is currently fulfilling the role of Deputy National Statistician for Data Capability